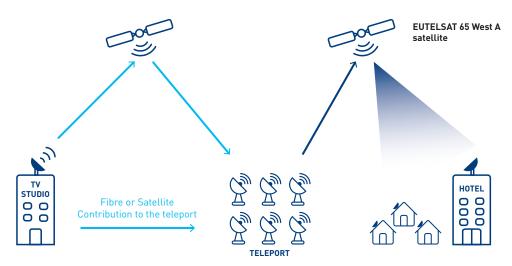

# How does it work?

#### **TECHNICAL ADVANTAGES**

- → Transmission to the EUTELSAT 65 West A satellite
- $\rightarrow$  Monitoring and control 24/7
- $\rightarrow$  Encoding and encryption
- → Content sent to the EDP via optical fiber or satellite backhaul
- $\rightarrow$  Multiplexing of content
- $\rightarrow$  Fully redundant operations (1+1)