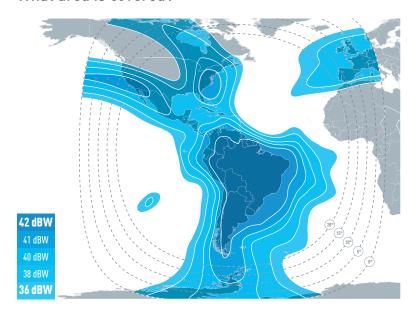

# What area is covered?

EUTELSAT 65 West A C-band coverage

| Downlink<br>Power | Antenna<br>Size |
|-------------------|-----------------|
| 42 dBW            | 150 cm          |
| 41 dBW            | 165 cm          |
| 40 dBW            | 180 cm          |
| 38 dBW            | 210 cm          |
| 36 dBW            | 240 cm          |